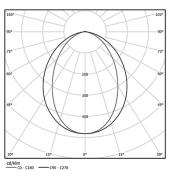

diffuser

Light Source

B LED Modules

| 4000K      | Light Source | Luminaire |
|------------|--------------|-----------|
| Power      | 41W          | 48,2W     |
| Flux       | 7800lm       | 3660lm    |
| Efficiency | 190lm/W      | 76lm/W    |
| LOR        | -            | 47%       |
| UGR        | -            | <25       |

Beam angle Diffuse

Application

Weight 0,6Kg

1679