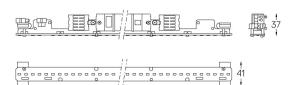

## **U45** Made-to-measure

41W / 3660lm / 4000K / DALI / Diffuse / 1679mm

61395

Design: O/M

LED light source with good colour consistency and long operation lifespan.

LED CRI>80 / >50.000h, L80/B10 / 3-step MacAdam Power supply included. IP20 | 230Vac | 50/60Hz

Beam angle Diffuse

Application

Weight 0,6Kg

1679