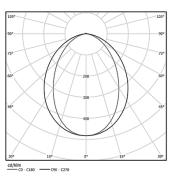

| 1000K      | Light Source | Luminaire |
|------------|--------------|-----------|
| Power      | 24W          | 29,3W     |
| Flux       | 4530lm       | 2130lm    |
| Efficiency | 189lm/W      | 73lm/W    |
| LOR        | -            | 47%       |
| UGR        | -            | <25       |

Beam angle Diffuse

Application

Weight 0,8Kg

1679