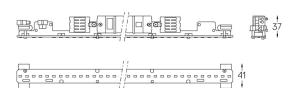

## **U45** Made-to-measure

24W / 2130lm / 4000K / DALI + E-KIT / Diffuse / 1679mm

61396

Design: O/M

LED light source with good colour consistency and long operation lifespan.

LED CRI>80 / >50.000h, L80/B10 / 3-step MacAdam Power supply included. IP20 | 230Vac | 50/60Hz

Beam angle Diffuse

Application

Weight 0,8Kg

1679