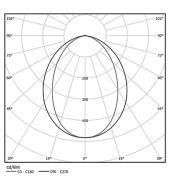

B LED Modules

| 1000K      | Light Source | Luminaire |
|------------|--------------|-----------|
| Power      | 41W          | 48,2W     |
| Flux       | 7800lm       | 3660lm    |
| Efficiency | 190lm/W      | 76lm/W    |
| LOR        | -            | 47%       |
| UGR        | -            | <25       |

Beam angle Diffuse

Application

Weight 0,8Kg

1679