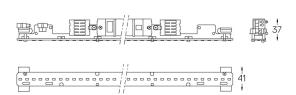

## **U45** Made-to-measure

41W / 3660lm / 4000K / DALI + E-KIT / Diffuse / 1679mm

61397

Design: O/M

LED light source with good colour consistency and long operation lifespan.

LED CRI>80 / >50.000h, L80/B10 / 3-step MacAdam Power supply included. IP20 | 230Vac | 50/60Hz

Beam angle Diffuse

Application

Weight 0,8Kg

1679