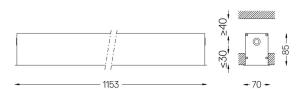

## **U60** Recessed

16W / 1340lm / 2700K / On/Off / Diffuse / 1153mm

61464

Design: Eduardo Souto de Moura

Recessed luminaire with housing made of aluminium profile with 25micron maximum corrosion resistance anodization with matt finish or with textured electrostatic 100% polyester paint.

Beam angle Diffuse Application Weight

| 1 1 | mm |  |  |
|-----|----|--|--|
|     |    |  |  |

△√ 62x1143