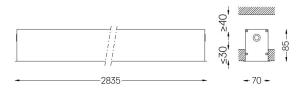

∠Z 62x2825

Beam angle Diffuse Application Weight 6,2Kg

| mm |  |
|----|--|
|----|--|