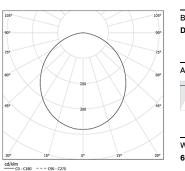

Fitting accessories ordered separately.

LED CRI>80 / >50.000h, L80/B10 / 3-step MacAdam Power supply included. IP42 | 230Vac | 50/60Hz

| <b>●</b> 2700K | Light Source | Luminaire |
|----------------|--------------|-----------|
| Power          | 40W          | 47,1W     |
| Flux           | 7000lm       | 3350lm    |
| Efficiency     | 175lm/W      | 71lm/W    |
| LOR            | -            | 48%       |
| UGR            | -            | <25       |
|                |              |           |