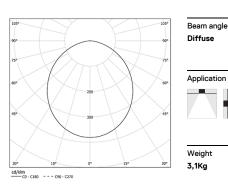

Fitting accessories ordered separately.

LED CRI>80 / >50.000h, L80/B10 / 3-step MacAdam Power supply included. IP42 | 230Vac | 50/60Hz

| 10 2700K   | Light Source | Luminaire |
|------------|--------------|-----------|
| Power      | 34W          | 40W       |
| Flux       | 5975lm       | 2875lm    |
| Efficiency | 176lm/W      | 72lm/W    |
| LOR        | -            | 48%       |
| UGR        | -            | <25       |
|            |              |           |