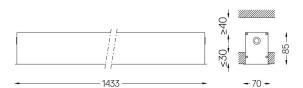

## **U60** Recessed

34W / 2875lm / 2700K / DALI / Diffuse / 1433mm

61475

Design: Eduardo Souto de Moura

Recessed luminaire with housing made of aluminium profile with 25micron maximum corrosion resistance anodization with matt finish or with textured electrostatic 100% polyester paint.

62x1423