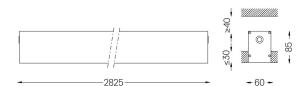

## **U60** Recessed trimless

68W / 5750lm / 2700K / DALI / Diffuse / 2825mm

61527

Design: Eduardo Souto de Moura

Recessed trimless luminaire with housing made of aluminium profile with 25micron maximum corrosion resistance anodization with matt finish or with textured electrostatic 100% polyester paint. Frosted polycarbonate diffuser with user friendly

Beam angle Diffuse Application Weight

6,2Kg

△ 62x2827