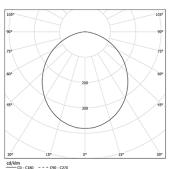

aluminium profile with 25micron maximum corrosion resistance anodization with matt finish or with textured electrostatic 100% polyester paint. Frosted polycarbonate diffuser with user friendly

clipping system and double fitting system: flushed or recessed.

Aluminium anodised end caps with matt finish or electrostatic 100% polyester paint with texturedfinish.

Fitting accessories ordered separately.

LED CRI>80 / >50.000h, L80/B10 / 3-step MacAdam Power supply included. IP42 | 230Vac | 50/60Hz





| 2700K      | Light Source | Luminaire |
|------------|--------------|-----------|
| Power      | 68W          | 80W       |
| Flux       | 11950lm      | 5750lm    |
| Efficiency | 176lm/W      | 72lm/W    |
| LOR        | -            | 48%       |
| UGR        | -            | <25       |



Beam angle Diffuse Application Weight

6,2Kg

△ 62x2827



## Finishes

O .01 White / RAL 9010

● .02 Black / RAL 9005

.10 Anodised aluminium

59024 Recessed trimless fitting accessory

For the specific supply of "DALI 2" drivers, please contact: support@om-light.com

O/M recommends that any false ceilings intended for recessed products should be installed only after the products to be used have been chosen. The same applies when preparing openings for this type of product. O/M recommends reinforcing false ceilings close to any such openings, in accordance with the characteristics of the product to be recessed. The cutout dimensions are for plasterboard ceilings. For other type of material please contact: support@om-light.com

Data according to regulations

2019/2020/EU supplemented by