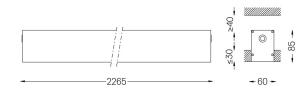

## **U60 Recessed trimless**

54W / 4680lm / 3000K / DALI / Diffuse / 2265mm

61541

Design: Eduardo Souto de Moura Recessed trimless luminaire with housing made of aluminium profile with 25micron maximum corrosion resistance anodization with matt finish or with textured electrostatic 100% polyester paint. Frosted polycarbonate diffuser with user friendly clipping system and double fitting system: flushed or recessed.

## Mandatory

59024 Recessed trimless fitting accessory

For the specific supply of "DALI 2" drivers, please contact: support@om-light.com

O/M recommends that any false ceilings intended for recessed products should be installed only after the products to be used have been chosen. The same applies when preparing openings for this type of product. O/M recommends reinforcing false ceilings close to any such openings, in accordance with the characteristics of the product to be recessed. The cutout dimensions are for plasterboard ceilings. For other type of material please contact: support@om-light.com