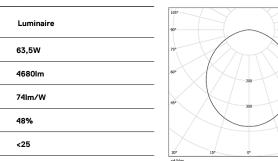

## **U60 Recessed trimless**

54W / 4680lm / 3000K / DALI / Diffuse / 2265mm

61541

Design: Eduardo Souto de Moura Recessed trimless luminaire with housing made of aluminium profile with 25micron maximum corrosion resistance anodization with matt finish or with textured electrostatic 100% polyester paint. Frosted polycarbonate diffuser with user friendly clipping system and double fitting system: flushed or recessed.

**m**m

Power

Flux

3000K

62x2267

Light Source

54W

9800lm

1811m/W

\_

-

www.om-light.com / mail@om-light.com Rua Maurício Lourenço Oliveira 186, 4405-034 Vila Nova de Gaia, Porto. Portugal. / Apartado 1538 4401-901 Vila Nova de Gaia, Porto Portugal / tel. + 351 223 710 419