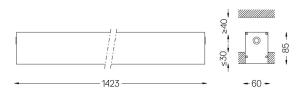

## **U60** Recessed trimless

34W / 3125lm / 4000K / DALI / Diffuse / 1423mm

61555

Design: Eduardo Souto de Moura

Recessed trimless luminaire with housing made of aluminium profile with 25micron maximum corrosion resistance anodization with matt finish or with textured electrostatic 100% polyester paint. Frosted polycarbonate diffuser with user friendly clipping system and double fitting system: flushed or

## Finishes

O .01 White / RAL 9010

● .02 Black / RAL 9005

.10 Anodised aluminium

59024 Recessed trimless fitting accessory

For the specific supply of "DALI 2" drivers, please contact: support@om-light.com

O/M recommends that any false ceilings intended for recessed products should be installed only after the products to be used have been chosen. The same applies when preparing openings for this type of product. O/M recommends reinforcing false ceilings close to any such openings, in accordance with the characteristics of the product to be recessed. The cutout dimensions are for plasterboard ceilings. For other type of material please contact: support@om-light.com