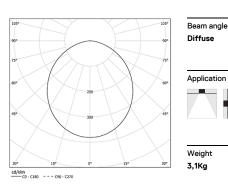

| 1000K      | Light Source | Luminaire |
|------------|--------------|-----------|
| Power      | 34W          | 40W       |
| Flux       | 6500lm       | 3125lm    |
| Efficiency | 191lm/W      | 78lm/W    |
| LOR        | -            | 48%       |
| UGR        | -            | <25       |
|            |              |           |