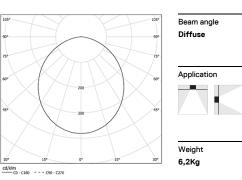

## Flux 13000lm Efficiency 191lm/W LOR -UGR -

[] mm

Power

4000K

A 62x2827

Light Source

68W

www.om-light.com / mail@om-light.com Rua Maurício Lourenço Oliveira 186, 4405-034 Vila Nova de Gaia, Porto. Portugal. / Apartado 1538 4401-901 Vila Nova de Gaia, Porto Portugal / tel. + 351 223 710 419