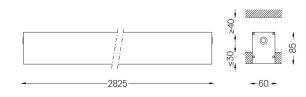

## U60 Recessed trimless

68W / 6250lm / 4000K / DALI / Diffuse / 2825mm

61559

Design: Eduardo Souto de Moura Recessed trimless luminaire with housing made of aluminium profile with 25micron maximum corrosion resistance anodization with matt finish or with textured electrostatic 100% polyester paint. Frosted polycarbonate diffuser with user friendly clipping system and double fitting system: flushed or recessed.

such openings, in accordance with the characteristics of the product to be recessed. The cutout dimensions are for plasterboard ceilings. For other type of material please contact: support@om-light.com