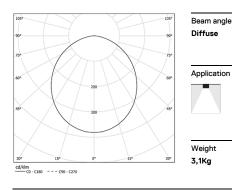

# **U60** Surface/Pendant

20W / 1675Im / 2700K / On/Off / Diffuse / 1429mm

61562

## Design: Eduardo Souto de Moura

Surface or pendant luminaire with housing made of aluminium profile with 25micron maximum corrosion resistance anodization with matt finish or with textured electrostatic 100% polyester paint. Frosted polycarbonate diffuser with user friendly clipping system and double fitting system: flushed or recessed.