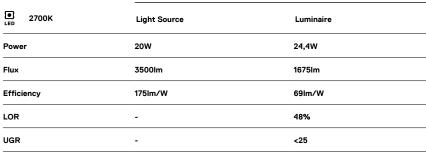

# **U60** Surface/Pendant

20W / 1675Im / 2700K / On/Off / Diffuse / 1429mm

61562