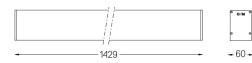

# **U60** Surface/Pendant

20W / 1675Im / 2700K / On/Off / Diffuse / 1429mm

61562