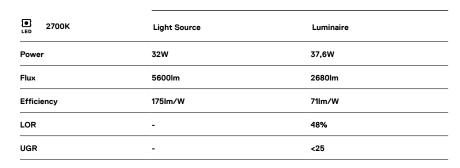

## U60 Surface/Pendant

32W / 2680lm / 2700K / DALI / Diffuse / 2271mm

61572

Design: Eduardo Souto de Moura

Surface or pendant luminaire with housing made of aluminium profile with 25micron maximum corrosion resistance anodization with matt finish or with textured electrostatic 100% polyester paint. Frosted polycarbonate diffuser with user friendly clipping system and double fitting system: flushed or recessed.