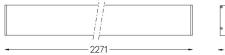

## U60 Surface/Pendant

32W / 2680lm / 2700K / DALI / Diffuse / 2271mm

61572

Design: Eduardo Souto de Moura

Surface or pendant luminaire with housing made of aluminium profile with 25micron maximum corrosion resistance anodization with matt finish or with textured electrostatic 100% polyester paint. Frosted polycarbonate diffuser with user friendly clipping system and double fitting system: flushed or recessed.