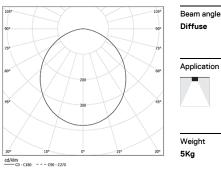

## U60 Surface/Pendant

32W / 2680lm / 2700K / DALI / Diffuse / 2271mm

61572

Design: Eduardo Souto de Moura

Surface or pendant luminaire with housing made of aluminium profile with 25micron maximum corrosion resistance anodization with matt finish or with textured electrostatic 100% polyester paint. Frosted polycarbonate diffuser with user friendly clipping system and double fitting system: flushed or recessed.