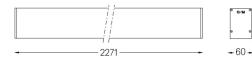

## **U60** Surface/Pendant

54W / 4600lm / 2700K / DALI / Diffuse / 2271mm

61573

Design: Eduardo Souto de Moura

Surface or pendant luminaire with housing made of aluminium profile with 25micron maximum corrosion resistance anodization with matt finish or with textured electrostatic 100% polyester paint. Frosted polycarbonate diffuser with user friendly clipping system and double fitting system: flushed or recessed.