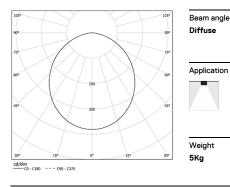

## **U60** Surface/Pendant

54W / 4600lm / 2700K / DALI / Diffuse / 2271mm

61573

Design: Eduardo Souto de Moura

Surface or pendant luminaire with housing made of aluminium profile with 25micron maximum corrosion resistance anodization with matt finish or with textured electrostatic 100% polyester paint. Frosted polycarbonate diffuser with user friendly clipping system and double fitting system: flushed or recessed.