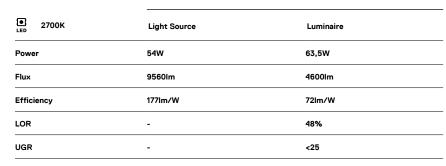

## **U60** Surface/Pendant

54W / 4600lm / 2700K / DALI / Diffuse / 2271mm

61573

Design: Eduardo Souto de Moura

Surface or pendant luminaire with housing made of aluminium profile with 25micron maximum corrosion resistance anodization with matt finish or with textured electrostatic 100% polyester paint. Frosted polycarbonate diffuser with user friendly clipping system and double fitting system: flushed or recessed.

Aluminium anodised end caps with matt finish or electrostatic 100% polyester paint with texturedfinish.

Fitting accessories ordered separately.

LED CRI>80 / >50.000h, L80/B10 / 3-step MacAdam Power supply included. IP40 | 230Vac | 50/60Hz

### Data according to regulations

2019/2020/EU supplemented by 2021/341 |2019/2015/EU supplemented by 2021/340/EU Energy Consumption Labelling Ordinance. This product contains light sources of efficiency class D Model Identifier 89603215