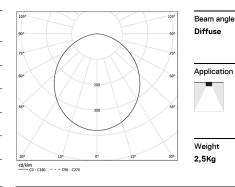

## U60 Surface/Pendant

27W / 2340lm / 3000K / On/Off / Diffuse / 1149mm

61577

Design: Eduardo Souto de Moura

Surface or pendant luminaire with housing made of aluminium profile with 25micron maximum corrosion resistance anodization with matt finish or with textured electrostatic 100% polyester paint. Frosted polycarbonate diffuser with user friendly clipping system and double fitting system: flushed or recessed.