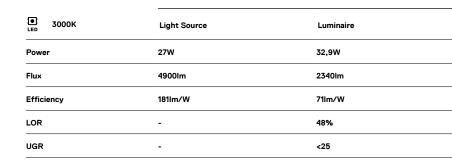

## U60 Surface/Pendant

27W / 2340lm / 3000K / On/Off / Diffuse / 1149mm

61577

Design: Eduardo Souto de Moura

Surface or pendant luminaire with housing made of aluminium profile with 25micron maximum corrosion resistance anodization with matt finish or with textured electrostatic 100% polyester paint. Frosted polycarbonate diffuser with user friendly clipping system and double fitting system: flushed or recessed.

Aluminium anodised end caps with matt finish or electrostatic 100% polyester paint with textured-finish.

Fitting accessories ordered separately.

LED CRI>80 / >50.000h, L80/B10 / 3-step MacAdam Power supply included. IP40 | 230Vac | 50/60Hz