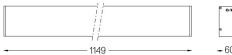

## U60 Surface/Pendant

27W / 2340lm / 3000K / On/Off / Diffuse / 1149mm

61577

Design: Eduardo Souto de Moura

Surface or pendant luminaire with housing made of aluminium profile with 25micron maximum corrosion resistance anodization with matt finish or with textured electrostatic 100% polyester paint. Frosted polycarbonate diffuser with user friendly clipping system and double fitting system: flushed or recessed.