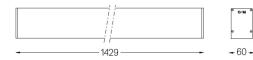

## **U60** Surface/Pendant

20W / 1815lm / 4000K / DALI / Diffuse / 1429mm

61602

Design: Eduardo Souto de Moura

Surface or pendant luminaire with housing made of aluminium profile with 25micron maximum corrosion resistance anodization with matt finish or with textured electrostatic 100% polyester paint. Frosted polycarbonate diffuser with user friendly clipping system and double fitting system: flushed or recessed.