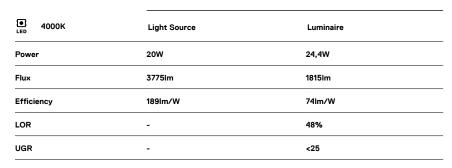

## **U60** Surface/Pendant

20W / 1815lm / 4000K / DALI / Diffuse / 1429mm

61602

Design: Eduardo Souto de Moura

Surface or pendant luminaire with housing made of aluminium profile with 25micron maximum corrosion resistance anodization with matt finish or with textured electrostatic 100% polyester paint. Frosted polycarbonate diffuser with user friendly clipping system and double fitting system: flushed or recessed.

Aluminium anodised end caps with matt finish or electrostatic 100% polyester paint with texturedfinish.

Fitting accessories ordered separately.

LED CRI>80 / >50.000h, L80/B10 / 3-step MacAdam Power supply included. IP40 | 230Vac | 50/60Hz