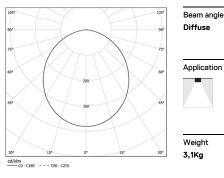

## **U60** Surface/Pendant

20W / 1815lm / 4000K / DALI / Diffuse / 1429mm

61602

Design: Eduardo Souto de Moura

Surface or pendant luminaire with housing made of aluminium profile with 25micron maximum corrosion resistance anodization with matt finish or with textured electrostatic 100% polyester paint. Frosted polycarbonate diffuser with user friendly clipping system and double fitting system: flushed or recessed.