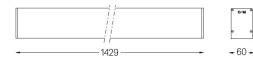

tem: flushed or recessed.

Aluminium anodised end caps with matt finish or electrostatic 100% polyester paint with textured-finish.

Fitting accessories ordered separately.

LED CRI>80 / >50.000h, L80/B10 / 3-step MacAdam Power supply included. IP40 | 230Vac | 50/60Hz

۰ (۱





#### Finishes

O .01 White / RAL 9010

- .02 Black / RAL 9005
- .10 Anodised aluminium

#### Mandatory

54036 Pendant direct fitting acessory 56051 Clear Base DALI ø60x35mm

For the specific supply of "DALI 2" drivers, please contact: support@om-light.com

#### Data according to regulations

2019/2020/EU supplemented by 2021/341 |2019/2015/EU supplemented by 2021/340/EU Energy Consumption Labelling Ordinance. This product contains light sources of efficiency class C Model Identifier 89603212, 89603217

### **m**m





85