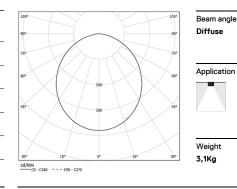

# **O/M**

## U60 Surface/Pendant

34W / 3125Im / 4000K / DALI / Diffuse / 1429mm

61603



#### Design: Eduardo Souto de Moura

Surface or pendant luminaire with housing made of aluminium profile with 25micron maximum corrosion resistance anodization with matt finish or with textured electrostatic 100% polyester paint. Frosted polycarbonate diffuser with user friendly clipping system and double fitting system: flushed or recessed.

Aluminium anodised end caps with matt finish or electrostatic 100% polyester paint with textured-finish.

Fitting accessories ordered separately.

LED CRI>80 / >50.000h, L80/B10 / 3-step MacAdam Power supply included. IP40 | 230Vac | 50/60Hz

۰ (۱





#### Finishes

O .01 White / RAL 9010

- .02 Black / RAL 9005
- .10 Anodised aluminium

#### Mandatory

54036 Pendant direct fitting acessory 56051 Clear Base DALI ø60x35mm

For the specific supply of "DALI 2" drivers, please contact: support@om-light.com

#### Data according to regulations

2019/2020/EU supplemented by 2021/341 |2019/2015/EU supplemented by 2021/340/EU Energy Consumption Labelling Ordinance. This product contains light sources of efficiency class C Model Identifier 89603212, 89603217

### **m**m





85