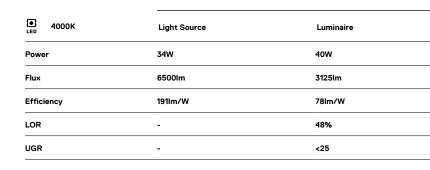

# **O/M**

## U60 Surface/Pendant

34W / 3125Im / 4000K / DALI / Diffuse / 1429mm

61603



#### Design: Eduardo Souto de Moura

Surface or pendant luminaire with housing made of aluminium profile with 25micron maximum corrosion resistance anodization with matt finish or with textured electrostatic 100% polyester paint. Frosted polycarbonate diffuser with user friendly clipping system and double fitting system: flushed or recessed.

Aluminium anodised end caps with matt finish or electrostatic 100% polyester paint with textured-finish.

Fitting accessories ordered separately.

LED CRI>80 / >50.000h, L80/B10 / 3-step MacAdam Power supply included. IP40 | 230Vac | 50/60Hz

۰ (۱





#### Finishes

O .01 White / RAL 9010

- .02 Black / RAL 9005
- .10 Anodised aluminium

#### Mandatory

54036 Pendant direct fitting acessory 56051 Clear Base DALI ø60x35mm

For the specific supply of "DALI 2" drivers, please contact: support@om-light.com

#### Data according to regulations

2019/2020/EU supplemented by 2021/341 |2019/2015/EU supplemented by 2021/340/EU Energy Consumption Labelling Ordinance. This product contains light sources of efficiency class C Model Identifier 89603212, 89603217

### **m**m





85