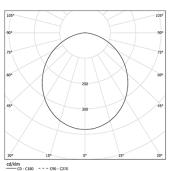

LED CRI>80 / >50.000h, L80/B10 / 3-step MacAdam Power supply included. IP54 | 230Vac | 50/60Hz

₩ (€

| <b>●</b> 2700K | Light Source | Luminaire |
|----------------|--------------|-----------|
| Power          | 27W          | 32,9W     |
| Flux           | 4780lm       | 2300lm    |
| Efficiency     | 177lm/W      | 70lm/W    |
| LOR            | -            | 48%       |
| UGR            | -            | <25       |
|                |              |           |

Beam angle Diffuse Application

Weight 2,5Kg

mm

△√ 62x1143