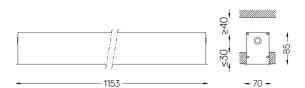

Beam angle Diffuse Application

Weight 2,5Kg

mm

△√ 62x1143

## Mandatory

52106 Recessed fitting acessory

For the specific supply of "DALI 2" drivers, please contact: support@om-light.com

O/M recommends that any false ceilings intended for recessed products should be installed only after the products to be used have been chosen. The same applies when preparing openings for this type of product. O/M recommends reinforcing false ceilings close to any such openings, in accordance with the characteristics of the product to be recessed. The cutout dimensions are for plasterboard ceilings. For other type of material please contact: support@om-light.com