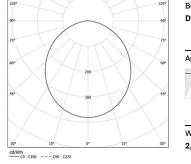

## **U60 IP54 Recessed**

16W / 1380lm / 3000K / On/Off / Diffuse / 1153mm

61624

Design: Eduardo Souto de Moura Recessed luminaire with housing made of aluminium profile with 25micron maximum corrosion resistance anodization with matt finish or with textured electrostatic 100% polyester paint. Frosted polycarbonate diffuser with user friendly

clipping system.

Aluminium anodised end caps with matt finish or electrostatic 100% polyester paint with texturedfinish.

Fitting accessories ordered separately.

LED CRI>80 / >50.000h, L80/B10 / 3-step MacAdam Power supply included. IP54 | 230Vac | 50/60Hz