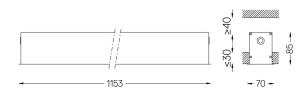

## Mandatory

52106 Recessed fitting acessory

O/M recommends that any false ceilings intended for recessed products should be installed only after the products to be used have been chosen. The same applies when preparing openings for this type of product. O/M recommends reinforcing false ceilings close to any such openings, in accordance with the characteristics of the product to be recessed. The cutout dimensions are for plasterboard ceilings. For other type of material please contact: support@om-light.com