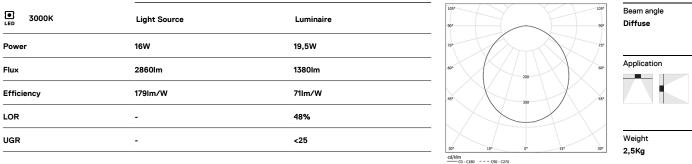

## **U60 IP54 Recessed**

16W / 1380lm / 3000K / On/Off / Diffuse / 1153mm

61624

Design: Eduardo Souto de Moura Recessed luminaire with housing made of aluminium profile with 25micron maximum corrosion resistance anodization with matt finish or with textured electrostatic 100% polyester paint. Frosted polycarbonate diffuser with user friendly

clipping system.

Aluminium anodised end caps with matt finish or electrostatic 100% polyester paint with texturedfinish.

Fitting accessories ordered separately.

LED CRI>80 / >50.000h, L80/B10 / 3-step MacAdam Power supply included. IP54 | 230Vac | 50/60Hz

Data according to regulations

2019/2020/EU supplemented by 2021/341 |2019/2015/EU supplemented by 2021/340/EU Energy Consumption Labelling Ordinance. This product contains light sources of efficiency class C Model Identifier 89603216