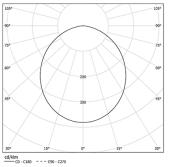

LED CRI>80 / >50.000h, L80/B10 / 3-step MacAdam Power supply included. IP54 | 230Vac | 50/60Hz

| <b>●</b> 3000K | Light Source | Luminaire |
|----------------|--------------|-----------|
| Power          | 68W          | 80W       |
| Flux           | 12250lm      | 5850lm    |
| Efficiency     | 180lm/W      | 73lm/W    |
| LOR            | -            | 48%       |
| UGR            | -            | <25       |

Beam angle Diffuse Application Weight

6,2Kg

| ſ | mm | / <sub>4</sub> 762 <sub>2</sub> 2825 |
|---|----|--------------------------------------|

|  | 0      |  |
|--|--------|--|
|  | ≥≤ 025 |  |

-2835