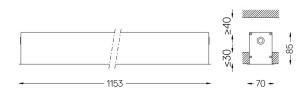

) 🕀

**m**m

62x1143

Finishes

O .01 White / RAL 9010

• .02 Black / RAL 9005

.10 Anodised aluminium

## Mandatory

52106 Recessed fitting acessory

O/M recommends that any false ceilings intended for recessed products should be installed only after the products to be used have been chosen. The same applies when preparing openings for this type of product. O/M recommends reinforcing false ceilings close to any such openings, in accordance with the characteristics of the product to be recessed. The cutout dimensions are for plasterboard ceilings. For other type of material please contact: support@om-light.com