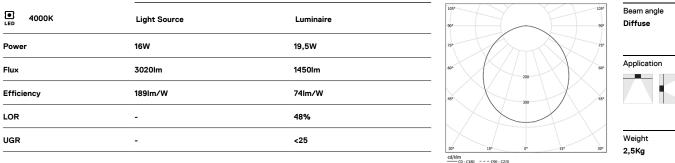

## **U60 IP54 Recessed**

16W / 1450lm / 4000K / On/Off / Diffuse / 1153mm

61640

Design: Eduardo Souto de Moura Recessed luminaire with housing made of aluminium profile with 25micron maximum corrosion resistance anodization with matt finish or with textured electrostatic 100% polyester paint. Frosted polycarbonate diffuser with user friendly

clipping system.

Aluminium anodised end caps with matt finish or electrostatic 100% polyester paint with texturedfinish.

Fitting accessories ordered separately.

LED CRI>80 / >50.000h, L80/B10 / 3-step MacAdam Power supply included. IP54 | 230Vac | 50/60Hz

Data according to regulations

2019/2020/EU supplemented by 2021/341 |2019/2015/EU supplemented by 2021/340/EU Energy Consumption Labelling Ordinance. This product contains light sources of efficiency class C Model Identifier 89603217