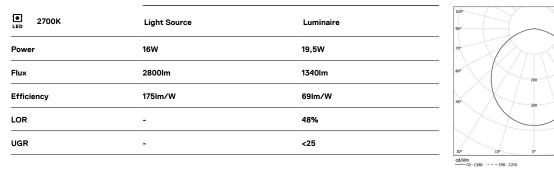

Frosted polycarbonate diffuser with user friendly clipping system and double fitting system: flushed or recessed.

Aluminium End caps.

Fitting accessories ordered separately.

LED CRI>80 / >50.000h, L80/B10 / 3-step MacAdam Power supply included. IP54 | 230Vac | 50/60Hz

62x1145

\_\_\_≥40

≤30

- 60 -

Application

Weight 2,5Kg

Beam angle

Diffuse

Data according to regulations

2019/2020/EU supplemented by 2021/341 |2019/2015/EU supplemented by 2021/340/EU Energy Consumption Labelling Ordinance. This product contains light sources of efficiency class D Model Identifier 89603215