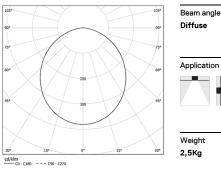

## **U60 IP54 Recessed trimless**

16W / 1380lm / 3000K / On/Off / Diffuse / 1143mm

61672

Design: Eduardo Souto de Moura

Recessed trimless luminaire with housing made of anodised aluminium profile with matt or texturedpaint finish.

Frosted polycarbonate diffuser with user friendly clipping system and double fitting system: flushed or recessed.

Aluminium End caps.

Fitting accessories ordered separately.

LED CRI>80 / >50.000h, L80/B10 / 3-step MacAdam Power supply included. IP54 | 230Vac | 50/60Hz