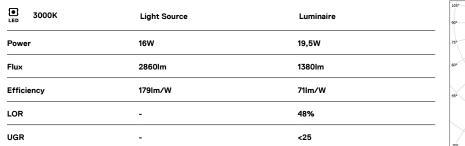

## **U60 IP54 Recessed trimless**

16W / 1380lm / 3000K / On/Off / Diffuse / 1143mm

61672

Design: Eduardo Souto de Moura

Recessed trimless luminaire with housing made of anodised aluminium profile with matt or texturedpaint finish.

Frosted polycarbonate diffuser with user friendly clipping system and double fitting system: flushed or recessed.

Aluminium End caps.

Fitting accessories ordered separately.

LED CRI>80 / >50.000h, L80/B10 / 3-step MacAdam Power supply included. IP54 | 230Vac | 50/60Hz

Data according to regulations

2019/2020/EU supplemented by 2021/341 |2019/2015/EU supplemented by 2021/340/EU Energy Consumption Labelling Ordinance. This product contains light sources of efficiency class C Model Identifier 89603216