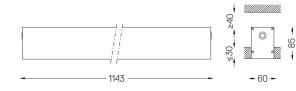

## **U60 IP54 Recessed trimless**

16W / 1380lm / 3000K / On/Off / Diffuse / 1143mm

61672

Design: Eduardo Souto de Moura

Recessed trimless luminaire with housing made of anodised aluminium profile with matt or texturedpaint finish.

Frosted polycarbonate diffuser with user friendly clipping system and double fitting system: flushed or recessed.

Aluminium End caps.

Fitting accessories ordered separately.

LED CRI>80 / >50.000h, L80/B10 / 3-step MacAdam Power supply included. IP54 | 230Vac | 50/60Hz

## Mandatory

59024 Recessed trimless fitting accessory

O/M recommends that any false ceilings intended for recessed products should be installed only after the products to be used have been chosen. The same applies when preparing openings for this type of product. O/M recommends reinforcing false ceilings close to any such openings, in accordance with the characteristics of the product to be recessed. The cutout dimensions are for plasterboard ceilings. For other type of material please contact: support@om-light.com

62x1145