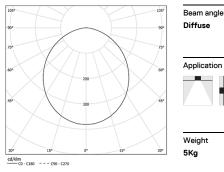

## U60 IP54 Recessed trimless

32W / 2760lm / 3000K / DALI / Diffuse / 2265mm

61684

Design: Eduardo Souto de Moura

Recessed trimless luminaire with housing made of anodised aluminium profile with matt or textured-paint finish.

Frosted polycarbonate diffuser with user friendly clipping system and double fitting system: flushed or recessed.

Aluminium End caps.

Fitting accessories ordered separately.

LED CRI>80 / >50.000h, L80/B10 / 3-step MacAdam Power supply included. IP54 | 230Vac | 50/60Hz