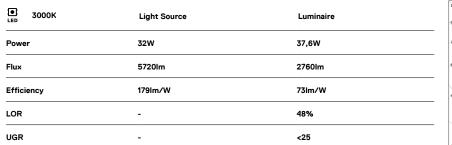

## U60 IP54 Recessed trimless

32W / 2760lm / 3000K / DALI / Diffuse / 2265mm

61684

Design: Eduardo Souto de Moura

Recessed trimless luminaire with housing made of anodised aluminium profile with matt or textured-paint finish.

Frosted polycarbonate diffuser with user friendly clipping system and double fitting system: flushed or recessed.

Aluminium End caps.

Fitting accessories ordered separately.

LED CRI>80 / >50.000h, L80/B10 / 3-step MacAdam Power supply included. IP54 | 230Vac | 50/60Hz

Data according to regulations

2019/2020/EU supplemented by 2021/341 |2019/2015/EU supplemented by 2021/340/EU Energy Consumption Labelling Ordinance. This product contains light sources of efficiency class C Model Identifier 89603216