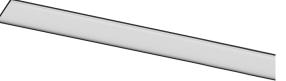

## U60 IP54 Recessed trimless

32W / 2760lm / 3000K / DALI / Diffuse / 2265mm

61684

Design: Eduardo Souto de Moura

Recessed trimless luminaire with housing made of anodised aluminium profile with matt or textured-paint finish.

Frosted polycarbonate diffuser with user friendly clipping system and double fitting system: flushed or recessed.

Aluminium End caps.

Fitting accessories ordered separately.

LED CRI>80 / >50.000h, L80/B10 / 3-step MacAdam Power supply included. IP54 | 230Vac | 50/60Hz