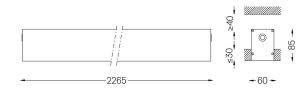

## U60 IP54 Recessed trimless

32W / 2760lm / 3000K / DALI / Diffuse / 2265mm

61684

Design: Eduardo Souto de Moura

Recessed trimless luminaire with housing made of anodised aluminium profile with matt or textured-paint finish.

## Mandatory

59024 Recessed trimless fitting accessory

O/M recommends that any false ceilings intended for recessed products should be installed only after the products to be used have been chosen. The same applies when preparing openings for this type of product. O/M recommends reinforcing false ceilings close to any such openings, in accordance with the characteristics of the product to be recessed. The cutout dimensions are for plasterboard ceilings. For other type of material please contact: support@om-light.com

62x2267