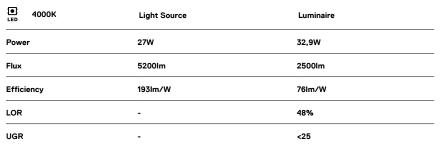

## **U60 IP54 Recessed trimless**

27W / 2500lm / 4000K / DALI / Diffuse / 1143mm

61697

Design: Eduardo Souto de Moura

Recessed trimless luminaire with housing made of anodised aluminium profile with matt or texturedpaint finish.

Frosted polycarbonate diffuser with user friendly clipping system and double fitting system: flushed or recessed.

Aluminium End caps.

Fitting accessories ordered separately.

LED CRI>80 / >50.000h, L80/B10 / 3-step MacAdam Power supply included. IP54 | 230Vac | 50/60Hz

Data according to regulations

2019/2020/EU supplemented by 2021/341 |2019/2015/EU supplemented by 2021/340/EU Energy Consumption Labelling Ordinance. This product contains light sources of efficiency class C Model Identifier 89603217