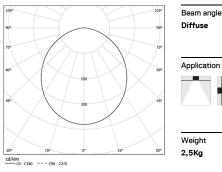

## **U60 IP54 Recessed trimless**

27W / 2500lm / 4000K / DALI / Diffuse / 1143mm

61697

Design: Eduardo Souto de Moura

Recessed trimless luminaire with housing made of anodised aluminium profile with matt or texturedpaint finish.