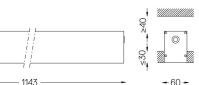

## **U60 IP54 Recessed trimless**

27W / 2500lm / 4000K / DALI / Diffuse / 1143mm

61697

Design: Eduardo Souto de Moura

Recessed trimless luminaire with housing made of anodised aluminium profile with matt or texturedpaint finish.

1143

**m**m

62x1145