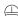

LED CRI>80 / >50.000h, L80/B10 / 3-step MacAdam Power supply included. IP54 | 230Vac | 50/60Hz

₩ (€

| <b>●</b> 2700K | Light Source | Luminaire |
|----------------|--------------|-----------|
| Power          | 27W          | 32,9W     |
| Flux           | 4780lm       | 2300lm    |
| Efficiency     | 177lm/W      | 70lm/W    |
| LOR            | -            | 48%       |
| UGR            | -            | <25       |
|                |              |           |

Beam angle Diffuse Application

Weight

mm

Finishes O .01 White / RAL 9010

● .02 Black / RAL 9005 .10 Anodised aluminium

Data according to regulations

2019/2020/EU supplemented by 2021/341 |2019/2015/EU supplemented by 2021/340/EU Energy Consumption Labelling Ordinance. This product contains light sources of efficiency class D Model Identifier 89603215