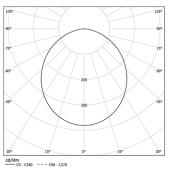

LED CRI>80 / >50.000h, L80/B10 / 3-step MacAdam Power supply included. IP54 | 230Vac | 50/60Hz

₩ (€

| 2700K      | Light Source | Luminaire |
|------------|--------------|-----------|
| Power      | 20W          | 24,4W     |
| Flux       | 3500lm       | 1675lm    |
| Efficiency | 175lm/W      | 69lm/W    |
| LOR        | -            | 48%       |
| UGR        | -            | <25       |
|            |              |           |

Beam angle Diffuse Application Weight

mm

O .01 White / RAL 9010 ● .02 Black / RAL 9005

Finishes

.10 Anodised aluminium

1429

Data according to regulations

2019/2020/EU supplemented by 2021/341 |2019/2015/EU supplemented by 2021/340/EU Energy Consumption Labelling Ordinance. This product contains light sources of efficiency class C and D