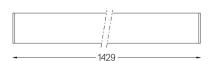

## **U60 IP54 Surface**

34W / 2875lm / 2700K / On/Off / Diffuse / 1429mm

61707

Design: Eduardo Souto de Moura Surface luminaire with housing made of aluminium profile with 25micron maximum corrosion resistance anodization with matt finish or with textured electrostatic 100% polyester paint.

Beam angle Diffuse Application

Weight

mm