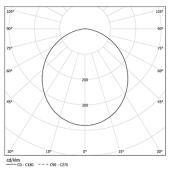

LED CRI>80 / >50.000h, L80/B10 / 3-step MacAdam Power supply included. IP54 | 230Vac | 50/60Hz

₩ (€

| 2700K      | Light Source | Luminaire |
|------------|--------------|-----------|
| Power      | 34W          | 40W       |
| Flux       | 5975lm       | 2875lm    |
| Efficiency | 176lm/W      | 72lm/W    |
| LOR        | -            | 48%       |
| UGR        | -            | <25       |
|            |              |           |

Beam angle Diffuse Application

Weight

mm