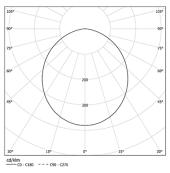

LED CRI>80 / >50.000h, L80/B10 / 3-step MacAdam Power supply included. IP54 | 230Vac | 50/60Hz

₩ (€

| <b>●</b> 2700K | Light Source | Luminaire |
|----------------|--------------|-----------|
| Power          | 32W          | 37,6W     |
| Flux           | 5600lm       | 2680lm    |
| Efficiency     | 175lm/W      | 71lm/W    |
| LOR            | -            | 48%       |
| UGR            | -            | <25       |
|                |              |           |

Beam angle Diffuse Application Weight

mm

O .01 White / RAL 9010

Finishes

● .02 Black / RAL 9005 .10 Anodised aluminium

Data according to regulations

2019/2020/EU supplemented by 2021/341 |2019/2015/EU supplemented by 2021/340/EU Energy Consumption Labelling Ordinance. This product contains light sources of efficiency class D Model Identifier 89603215