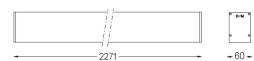

## **U60 IP54 Surface**

32W / 2680lm / 2700K / On/Off / Diffuse / 2271mm

61708

Design: Eduardo Souto de Moura Surface luminaire with housing made of aluminium profile with 25micron maximum corrosion resistance anodization with matt finish or with textured electrostatic 100% polyester paint.

Beam angle Diffuse Application Weight

mm

O .01 White / RAL 9010

Finishes

● .02 Black / RAL 9005 .10 Anodised aluminium

Data according to regulations

2019/2020/EU supplemented by 2021/341 |2019/2015/EU supplemented by 2021/340/EU Energy Consumption Labelling Ordinance. This product contains light sources of efficiency class D Model Identifier 89603215