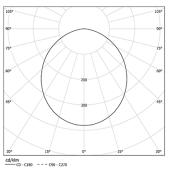

LED CRI>80 / >50.000h, L80/B10 / 3-step MacAdam Power supply included. IP54 | 230Vac | 50/60Hz

₩ (€

| <b>●</b> 2700K | Light Source | Luminaire |
|----------------|--------------|-----------|
| Power          | 54W          | 63,5W     |
| Flux           | 9560lm       | 4600lm    |
| Efficiency     | 177lm/W      | 72lm/W    |
| LOR            | -            | 48%       |
| UGR            | -            | <25       |
|                |              |           |

Beam angle Diffuse Application Weight

Finishes

O .01 White / RAL 9010

● .02 Black / RAL 9005

.10 Anodised aluminium

Data according to regulations

2019/2020/EU supplemented by 2021/341 |2019/2015/EU supplemented by 2021/340/EU Energy Consumption Labelling Ordinance. This product contains light sources of efficiency class D Model Identifier 89603215