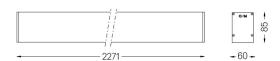

## **U60 IP54 Surface**

54W / 4600lm / 2700K / On/Off / Diffuse / 2271mm

61709

Design: Eduardo Souto de Moura Surface luminaire with housing made of aluminium profile with 25micron maximum corrosion resistance anodization with matt finish or with textured electrostatic 100% polyester paint.

Beam angle Diffuse Application Weight

Finishes

O .01 White / RAL 9010

● .02 Black / RAL 9005

.10 Anodised aluminium

Data according to regulations

2019/2020/EU supplemented by 2021/341 |2019/2015/EU supplemented by 2021/340/EU Energy Consumption Labelling Ordinance. This product contains light sources of efficiency class D Model Identifier 89603215