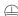

LED CRI>80 / >50.000h, L80/B10 / 3-step MacAdam Power supply included. IP54 | 230Vac | 50/60Hz

₩ (€

| <b>●</b> 2700K | Light Source | Luminaire |
|----------------|--------------|-----------|
| Power          | 40W          | 47,1W     |
| Flux           | 7000lm       | 3350lm    |
| Efficiency     | 175lm/W      | 71lm/W    |
| LOR            | -            | 48%       |
| UGR            | -            | <25       |
|                |              |           |

Beam angle Diffuse Application

Weight 6,2Kg

mm

2831

| 0/M <sup>8</sup> | 1     |
|------------------|-------|
| - O/M            | 85 -  |
| 0 0              | ₩<br> |
| 60               |       |