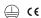

LED CRI>80 / >50.000h, L80/B10 / 3-step MacAdam Power supply included. IP54 | 230Vac | 50/60Hz

| 10 2700K   | Light Source | Luminaire |
|------------|--------------|-----------|
| Power      | 68W          | 80W       |
| Flux       | 11950lm      | 5750lm    |
| Efficiency | 176lm/W      | 72lm/W    |
| LOR        | -            | 48%       |
| UGR        | -            | <25       |
|            |              |           |

Beam angle Diffuse Application Weight

6,2Kg

Finishes

O .01 White / RAL 9010

● .02 Black / RAL 9005

.10 Anodised aluminium

Data according to regulations

2019/2020/EU supplemented by 2021/341 |2019/2015/EU supplemented by 2021/340/EU Energy Consumption Labelling Ordinance. This product contains light sources of efficiency class C and D