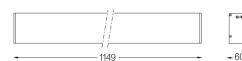

## **U60 IP54 Surface**

16W / 1340lm / 2700K / DALI / Diffuse / 1149mm

61712

Design: Eduardo Souto de Moura Surface luminaire with housing made of aluminium profile with 25micron maximum corrosion resistance anodization with matt finish or with textured

Beam angle Diffuse Application

Weight

mm

O .01 White / RAL 9010 ● .02 Black / RAL 9005 .10 Anodised aluminium

Finishes

For the specific supply of "DALI 2" drivers, please contact: support@om-light.com

Data according to regulations 2019/2020/EU supplemented by 2021/341 |2019/2015/EU supplemented by 2021/340/EU Energy Consumption Labelling Ordinance. This product contains light sources of efficiency class D Model Identifier 89603215