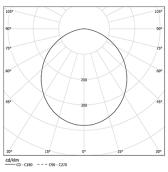

Beam angle Diffuse Application

Weight

mm

O .01 White / RAL 9010 ● .02 Black / RAL 9005 .10 Anodised aluminium

Finishes

For the specific supply of "DALI 2" drivers, please contact: support@om-light.com

Data according to regulations 2019/2020/EU supplemented by 2021/341 |2019/2015/EU supplemented by 2021/340/EU Energy Consumption Labelling Ordinance. This product contains light sources of efficiency class D Model Identifier 89603215