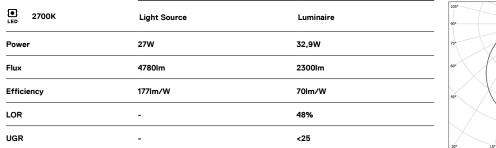

## U60 IP54 Surface

27W / 2300lm / 2700K / DALI / Diffuse / 1149mm

61713

Design: Eduardo Souto de Moura Surface luminaire with housing made of aluminium profile with 25micron maximum corrosion resistance anodization with matt finish or with textured electrostatic 100% polyester paint. Frosted polycarbonate diffuser with user friendly clipping system. Aluminium anodised end caps with matt finish or