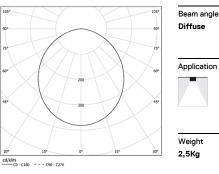

## U60 IP54 Surface

27W / 2300lm / 2700K / DALI / Diffuse / 1149mm

61713

Design: Eduardo Souto de Moura Surface luminaire with housing made of aluminium profile with 25micron maximum corrosion resistance anodization with matt finish or with textured electrostatic 100% polyester paint. Frosted polycarbonate diffuser with user friendly clipping system. Aluminium anodised end caps with matt finish or