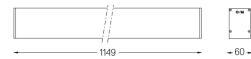

## U60 IP54 Surface

27W / 2300lm / 2700K / DALI / Diffuse / 1149mm

61713

Design: Eduardo Souto de Moura Surface luminaire with housing made of aluminium profile with 25micron maximum corrosion resistance anodization with matt finish or with textured electrostatic 100% polyester paint. Frosted polycarbonate diffuser with user friendly clipping system. Aluminium anodised end caps with matt finish or