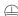

Fitting accessories not included.

LED CRI>80 / >50.000h, L80/B10 / 3-step MacAdam Power supply included. IP54 | 230Vac | 50/60Hz

₩ (€

| 2700K      | Light Source | Luminaire |
|------------|--------------|-----------|
| Power      | 20W          | 24,4W     |
| Flux       | 3500lm       | 1675lm    |
| Efficiency | 175lm/W      | 69lm/W    |
| LOR        | -            | 48%       |
| UGR        | -            | <25       |
|            |              |           |

Beam angle Diffuse Application Weight

mm

Finishes

O .01 White / RAL 9010 ● .02 Black / RAL 9005

.10 Anodised aluminium

For the specific supply of "DALI 2" drivers, please contact: support@om-light.com

Data according to regulations