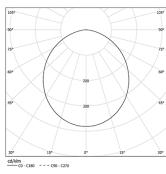

Beam angle Diffuse Application Weight

mm

Finishes

O .01 White / RAL 9010 ● .02 Black / RAL 9005

.10 Anodised aluminium

For the specific supply of "DALI 2" drivers, please contact: support@om-light.com

Data according to regulations