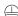

## **U60 IP54 Surface**

32W / 2680lm / 2700K / DALI / Diffuse / 2271mm

61716



Design: Eduardo Souto de Moura Surface luminaire with housing made of aluminium profile with 25micron maximum corrosion resistance anodization with matt finish or with textured

electrostatic 100% polyester paint. Frosted polycarbonate diffuser with user friendly clipping system.

Aluminium anodised end caps with matt finish or electrostatic 100% polyester paint with texturedfinish.

Fitting accessories not included.

LED CRI>80 / >50.000h, L80/B10 / 3-step MacAdam Power supply included. IP54 | 230Vac | 50/60Hz



₩ (€

| <b>●</b> 2700K | Light Source | Luminaire |
|----------------|--------------|-----------|
| Power          | 32W          | 37,6W     |
| Flux           | 5600lm       | 2680lm    |
| Efficiency     | 175lm/W      | 71lm/W    |
| LOR            | -            | 48%       |
| UGR            | -            | <25       |
|                |              |           |



Beam angle Diffuse Application Weight

mm

## Finishes

O .01 White / RAL 9010

● .02 Black / RAL 9005

.10 Anodised aluminium

For the specific supply of "DALI 2" drivers, please contact: support@om-light.com

Data according to regulations 2019/2020/EU supplemented by 2021/341 |2019/2015/EU supplemented by 2021/340/EU Energy Consumption Labelling

Ordinance. This product contains light sources of efficiency class D M