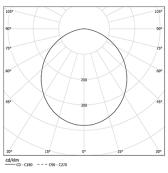

## **U60 IP54 Surface**

32W / 2680lm / 2700K / DALI / Diffuse / 2271mm

61716

Design: Eduardo Souto de Moura Surface luminaire with housing made of aluminium profile with 25micron maximum corrosion resistance anodization with matt finish or with textured

Beam angle Diffuse Application Weight

mm