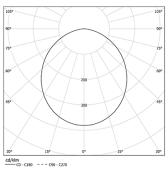

LED CRI>80 / >50.000h, L80/B10 / 3-step MacAdam Power supply included. IP54 | 230Vac | 50/60Hz

₩ (€

| 2700K      | Light Source | Luminaire |
|------------|--------------|-----------|
| Power      | 54W          | 63,5W     |
| Flux       | 9560lm       | 4600lm    |
| Efficiency | 177lm/W      | 72lm/W    |
| LOR        | -            | 48%       |
| UGR        | -            | <25       |
|            |              |           |

Beam angle Diffuse Application

Weight

mm

Finishes

O .01 White / RAL 9010

● .02 Black / RAL 9005 .10 Anodised aluminium

For the specific supply of "DALI 2" drivers, please contact: support@om-light.com

2271