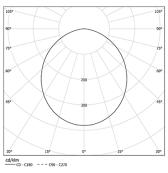

th 25micron maximum corrosion resistance anodization with matt finish or with textured

electrostatic 100% polyester paint.

Frosted polycarbonate diffuser with user friendly clipping system.

Aluminium anodised end caps with matt finish or electrostatic 100% polyester paint with texturedfinish.

Fitting accessories not included.

LED CRI>80 / >50.000h, L80/B10 / 3-step MacAdam Power supply included. IP54 | 230Vac | 50/60Hz



| <b>●</b> 2700K | Light Source | Luminaire |
|----------------|--------------|-----------|
| Power          | 40W          | 47,1W     |
| Flux           | 7000lm       | 3350lm    |
| Efficiency     | 175lm/W      | 71lm/W    |
| LOR            | -            | 48%       |
| UGR            | -            | <25       |
|                |              |           |



Beam angle Diffuse Application Weight

mm

## Finishes

O .01 White / RAL 9010

● .02 Black / RAL 9005

.10 Anodised aluminium

For the specific supply of "DALI 2" drivers, please contact: support@om-light.com

Data according to regulations

2019/2020/EU supplemented by 2021/341 |2019/2015/EU supplemented by 2021/340/EU Energy Consumption Labelling Ordinance. This product contains light sources of efficiency class C and D

Model Identifier 89603210, 89603215