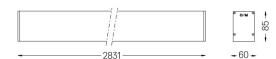

uminaire |
|----------------|--------------|-----------|
| Power          | 40W          | 47,1W     |
| Flux           | 7000lm       | 3350lm    |
| Efficiency     | 175lm/W      | 71lm/W    |
| LOR            | -            | 48%       |
| UGR            | -            | <25       |
|                |              |           |



Beam angle Diffuse Application Weight

mm

## Finishes

O .01 White / RAL 9010

● .02 Black / RAL 9005

.10 Anodised aluminium

For the specific supply of "DALI 2" drivers, please contact: support@om-light.com

Data according to regulations

2019/2020/EU supplemented by 2021/341 |2019/2015/EU supplemented by 2021/340/EU Energy Consumption Labelling Ordinance. This product contains light sources of efficiency class C and D

Model Identifier 89603210, 89603215