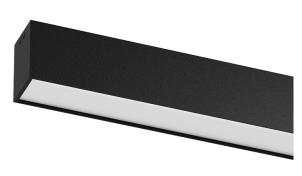

## **U60 IP54 Surface**

68W / 5750lm / 2700K / DALI / Diffuse / 2831mm

61719

Design: Eduardo Souto de Moura Surface luminaire with housing made of aluminium profile with 25micron maximum corrosion resistance anodization with matt finish or with textured

Frosted polycarbonate diffuser with user friendly clipping system.

Aluminium anodised end caps with matt finish or electrostatic 100% polyester paint with texturedfinish.

Fitting accessories not included.

electrostatic 100% polyester paint.

LED CRI>80 / >50.000h, L80/B10 / 3-step MacAdam Power supply included. IP54 | 230Vac | 50/60Hz

₩ (€

| 2700K      | Light Source | Luminaire |
|------------|--------------|-----------|
| Power      | 68W          | 80W       |
| Flux       | 11950lm      | 5750lm    |
| Efficiency | 176lm/W      | 72lm/W    |
| LOR        | -            | 48%       |
| UGR        | -            | <25       |
|            |              |           |