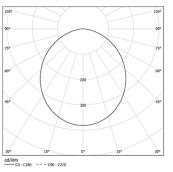

Beam angle Diffuse Application

Weight

mm

electrostatic 100% polyester paint.

LED CRI>80 / >50.000h, L80/B10 / 3-step MacAdam Power supply included. IP54 | 230Vac | 50/60Hz

₩ (€

| 2700K      | Light Source | Luminaire |
|------------|--------------|-----------|
| Power      | 68W          | 80W       |
| Flux       | 11950lm      | 5750lm    |
| Efficiency | 176lm/W      | 72lm/W    |
| LOR        | -            | 48%       |
| UGR        | -            | <25       |
|            |              |           |