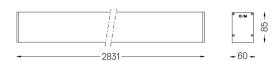

corrosion resistance anodization with matt finish or with textured

Frosted polycarbonate diffuser with user friendly clipping system.

Aluminium anodised end caps with matt finish or electrostatic 100% polyester paint with texturedfinish.

Fitting accessories not included.

electrostatic 100% polyester paint.

LED CRI>80 / >50.000h, L80/B10 / 3-step MacAdam Power supply included. IP54 | 230Vac | 50/60Hz



₩ (€

| 2700K      | Light Source | Luminaire |
|------------|--------------|-----------|
| Power      | 68W          | 80W       |
| Flux       | 11950lm      | 5750lm    |
| Efficiency | 176lm/W      | 72lm/W    |
| LOR        | -            | 48%       |
| UGR        | -            | <25       |
|            |              |           |



Beam angle Diffuse Application

Weight

mm



## Finishes

O .01 White / RAL 9010

● .02 Black / RAL 9005

.10 Anodised aluminium

For the specific supply of "DALI 2" drivers, please contact: support@om-light.com

Data according to regulations

2019/2020/EU supplemented by 2021/341 |2019/2015/EU supplemented by 2021/340/EU Energy Consumption Labelling Ordinance. This product contains light sources of efficiency class C and D

Model Identifier 89603210, 89603215