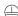

LED CRI>80 / >50.000h, L80/B10 / 3-step MacAdam Power supply included. IP54 | 230Vac | 50/60Hz

₩ (€

| <b>●</b> 3000K | Light Source | Luminaire |
|----------------|--------------|-----------|
| Power          | 16W          | 19,5W     |
| Flux           | 2860lm       | 1380lm    |
| Efficiency     | 179lm/W      | 71lm/W    |
| LOR            | -            | 48%       |
| UGR            | -            | <25       |
|                |              |           |

Beam angle Diffuse Application Weight

mm