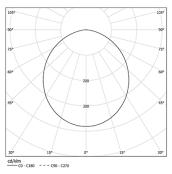

micron maximum corrosion resistance anodization with matt finish or with textured electrostatic 100% polyester paint.

Frosted polycarbonate diffuser with user friendly clipping system.

Aluminium anodised end caps with matt finish or electrostatic 100% polyester paint with texturedfinish.

Fitting accessories not included.

LED CRI>80 / >50.000h, L80/B10 / 3-step MacAdam Power supply included. IP54 | 230Vac | 50/60Hz



₩ (€

| <b>●</b> 3000K | Light Source | Luminaire |
|----------------|--------------|-----------|
| Power          | 16W          | 19,5W     |
| Flux           | 2860lm       | 1380lm    |
| Efficiency     | 179lm/W      | 71lm/W    |
| LOR            | -            | 48%       |
| UGR            | -            | <25       |
|                |              |           |



Beam angle Diffuse Application Weight

mm



## Finishes

O .01 White / RAL 9010

● .02 Black / RAL 9005

.10 Anodised aluminium

## Data according to regulations

2019/2020/EU supplemented by 2021/341 |2019/2015/EU supplemented by 2021/340/EU Energy Consumption Labelling Ordinance. This product contains light sources of efficiency class C Model Identifier 89603216