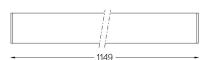

## **U60 IP54 Surface**

27W / 2340lm / 3000K / On/Off / Diffuse / 1149mm

61721

Design: Eduardo Souto de Moura Surface luminaire with housing made of aluminium profile with 25micron maximum corrosion resistance anodization with matt finish or with textured electrostatic 100% polyester paint.

Beam angle Diffuse Application

Weight

mm

| 5 | O/M | o | €22 |
|---|-----|---|-----|
| 0 |     | 0 | ₩   |
|   | റെ  |   |     |