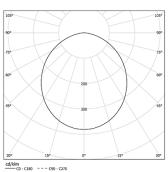

LED CRI>80 / >50.000h, L80/B10 / 3-step MacAdam Power supply included. IP54 | 230Vac | 50/60Hz

₩ (€

| <b>3000K</b> | Light Source | Luminaire |  |  |
|--------------|--------------|-----------|--|--|
| Power        | 27W          | 32,9W     |  |  |
| Flux         | 4900lm       | 2340lm    |  |  |
| Efficiency   | 181lm/W      | 71lm/W    |  |  |
| LOR          | -            | 48%       |  |  |
| UGR          | -            | <25       |  |  |
|              |              |           |  |  |