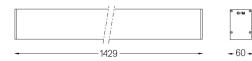

## U60 IP54 Surface

20W / 1725lm / 3000K / On/Off / Diffuse / 1429mm

61722

Design: Eduardo Souto de Moura Surface luminaire with housing made of aluminium profile with 25micron maximum corrosion resistance anodization with matt finish or with textured electrostatic 100% polyester paint. Frosted polycarbonate diffuser with user friendly clipping system. Aluminium anodised end caps with matt finish or electrostatic 100% polyester paint with textured-