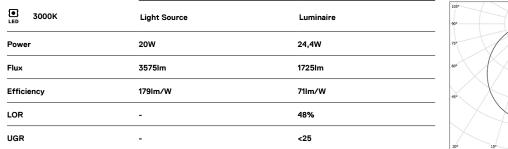

## U60 IP54 Surface

20W / 1725lm / 3000K / On/Off / Diffuse / 1429mm

61722

Design: Eduardo Souto de Moura Surface luminaire with housing made of aluminium profile with 25micron maximum corrosion resistance anodization with matt finish or with textured electrostatic 100% polyester paint. Frosted polycarbonate diffuser with user friendly clipping system. Aluminium anodised end caps with matt finish or electrostatic 100% polyester paint with textured-