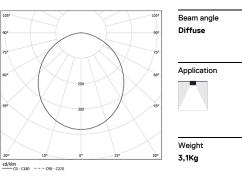

## U60 IP54 Surface

20W / 1725lm / 3000K / On/Off / Diffuse / 1429mm

61722

Design: Eduardo Souto de Moura Surface luminaire with housing made of aluminium profile with 25micron maximum corrosion resistance anodization with matt finish or with textured electrostatic 100% polyester paint. Frosted polycarbonate diffuser with user friendly clipping system. Aluminium anodised end caps with matt finish or electrostatic 100% polyester paint with textured-