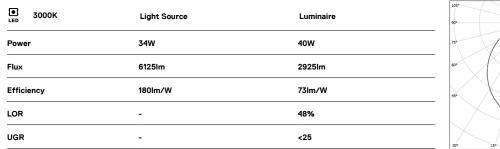

## U60 IP54 Surface

34W / 2925lm / 3000K / On/Off / Diffuse / 1429mm

61723

Design: Eduardo Souto de Moura Surface luminaire with housing made of aluminium profile with 25micron maximum corrosion resistance anodization with matt finish or with textured electrostatic 100% polyester paint. Frosted polycarbonate diffuser with user friendly clipping system. Aluminium anodised end caps with matt finish or

electrostatic 100% polyester paint with texturedfinish.

Fitting accessories not included.

LED CRI>80 / >50.000h, L80/B10 / 3-step MacAdam Power supply included. IP54 | 230Vac | 50/60Hz

(⊥) (€