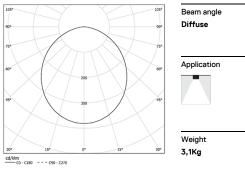

## U60 IP54 Surface

34W / 2925lm / 3000K / On/Off / Diffuse / 1429mm

61723

Design: Eduardo Souto de Moura Surface luminaire with housing made of aluminium profile with 25micron maximum corrosion resistance anodization with matt finish or with textured electrostatic 100% polyester paint. Frosted polycarbonate diffuser with user friendly clipping system. Aluminium anodised end caps with matt finish or