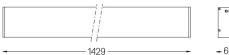

## U60 IP54 Surface

34W / 2925lm / 3000K / On/Off / Diffuse / 1429mm

61723

Design: Eduardo Souto de Moura Surface luminaire with housing made of aluminium profile with 25micron maximum corrosion resistance anodization with matt finish or with textured electrostatic 100% polyester paint. Frosted polycarbonate diffuser with user friendly clipping system. Aluminium anodised end caps with matt finish or