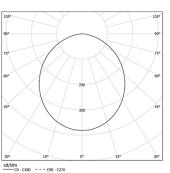

LED CRI>80 / >50.000h, L80/B10 / 3-step MacAdam Power supply included. IP54 | 230Vac | 50/60Hz

| <b>3000K</b> | Light Source | Luminaire |
|--------------|--------------|-----------|
| Power        | 32W          | 37,6W     |
| Flux         | 5720lm       | 2760lm    |
| Efficiency   | 179lm/W      | 73lm/W    |
| LOR          | -            | 48%       |
| UGR          | -            | <25       |
|              |              |           |

Beam angle Diffuse Application

Weight

| 1 ' | mm |
|-----|----|

Finishes

.10 Anodised aluminium

2271

Data according to regulations 2019/2020/EU supplemented by 2021/341 |2019/2015/EU supplemented by 2021/340/EU Energy Consumption Labelling Ordinance. This product contains light sources of efficiency class C Model Identifier 89603216