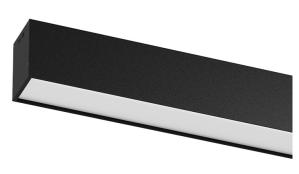

## **U60 IP54 Surface**

32W / 2760lm / 3000K / On/Off / Diffuse / 2271mm

61724

Design: Eduardo Souto de Moura Surface luminaire with housing made of aluminium profile with 25micron maximum corrosion resistance anodization with matt finish or with textured electrostatic 100% polyester paint.

Frosted polycarbonate diffuser with user friendly clipping system.

Aluminium anodised end caps with matt finish or electrostatic 100% polyester paint with texturedfinish.

Fitting accessories not included.