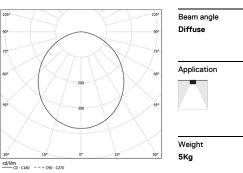

## U60 IP54 Surface

54W / 4680lm / 3000K / On/Off / Diffuse / 2271mm

61725

Design: Eduardo Souto de Moura Surface luminaire with housing made of aluminium profile with 25micron maximum corrosion resistance anodization with matt finish or with textured electrostatic 100% polyester paint. Frosted polycarbonate diffuser with user friendly clipping system. Aluminium anodised end caps with matt finish or