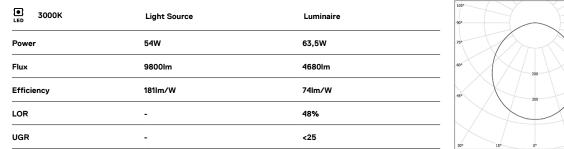

## U60 IP54 Surface

54W / 4680lm / 3000K / On/Off / Diffuse / 2271mm

61725

Design: Eduardo Souto de Moura Surface luminaire with housing made of aluminium profile with 25micron maximum corrosion resistance anodization with matt finish or with textured electrostatic 100% polyester paint. Frosted polycarbonate diffuser with user friendly clipping system. Aluminium anodised end caps with matt finish or