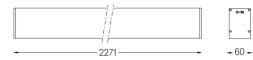

## U60 IP54 Surface

54W / 4680lm / 3000K / On/Off / Diffuse / 2271mm

61725

Design: Eduardo Souto de Moura Surface luminaire with housing made of aluminium profile with 25micron maximum corrosion resistance anodization with matt finish or with textured electrostatic 100% polyester paint. Frosted polycarbonate diffuser with user friendly clipping system. Aluminium anodised end caps with matt finish or