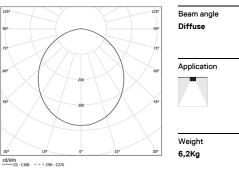

## **U60 IP54 Surface**

40W / 3450lm / 3000K / On/Off / Diffuse / 2831mm

61726

Design: Eduardo Souto de Moura Surface luminaire with housing made of aluminium profile with 25micron maximum corrosion resistance anodization with matt finish or with textured electrostatic 100% polyester paint. Frosted polycarbonate diffuser with user friendly clipping system. Aluminium anodised end caps with matt finish or electrostatic 100% polyester paint with textured-