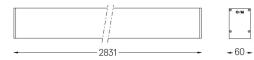

## **U60 IP54 Surface**

40W / 3450lm / 3000K / On/Off / Diffuse / 2831mm

61726

Design: Eduardo Souto de Moura Surface luminaire with housing made of aluminium profile with 25micron maximum corrosion resistance anodization with matt finish or with textured electrostatic 100% polyester paint. Frosted polycarbonate diffuser with user friendly clipping system. Aluminium anodised end caps with matt finish or electrostatic 100% polyester paint with textured-