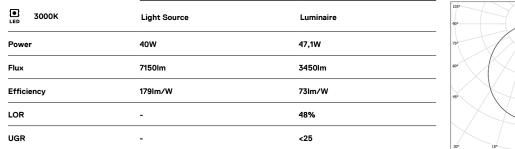

## **U60 IP54 Surface**

40W / 3450lm / 3000K / On/Off / Diffuse / 2831mm

61726

Design: Eduardo Souto de Moura Surface luminaire with housing made of aluminium profile with 25micron maximum corrosion resistance anodization with matt finish or with textured electrostatic 100% polyester paint. Frosted polycarbonate diffuser with user friendly clipping system. Aluminium anodised end caps with matt finish or electrostatic 100% polyester paint with textured-

Fitting accessories not included.

LED CRI>80 / >50.000h, L80/B10 / 3-step MacAdam Power supply included. IP54 | 230Vac | 50/60Hz

٠ (

finish.

85

**m**m

O .01 White / RAL 9010

- .02 Black / RAL 9005
- .10 Anodised aluminium