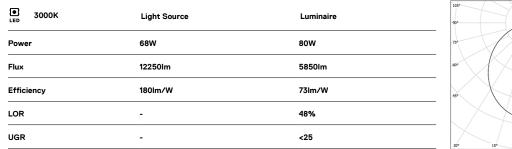

## U60 IP54 Surface

68W / 5850lm / 3000K / On/Off / Diffuse / 2831mm

61727

Design: Eduardo Souto de Moura Surface luminaire with housing made of aluminium profile with 25micron maximum corrosion resistance anodization with matt finish or with textured electrostatic 100% polyester paint. Frosted polycarbonate diffuser with user friendly clipping system. Aluminium anodised end caps with matt finish or

Data according to regulations

2019/2020/EU supplemented by 2021/341 |2019/2015/EU supplemented by 2021/340/EU Energy Consumption Labelling Ordinance. This product contains light sources of efficiency class C Model Identifier 89603211, 89603216