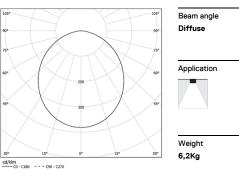

## U60 IP54 Surface

68W / 5850lm / 3000K / On/Off / Diffuse / 2831mm

61727

Design: Eduardo Souto de Moura Surface luminaire with housing made of aluminium profile with 25micron maximum corrosion resistance anodization with matt finish or with textured electrostatic 100% polyester paint. Frosted polycarbonate diffuser with user friendly clipping system. Aluminium anodised end caps with matt finish or