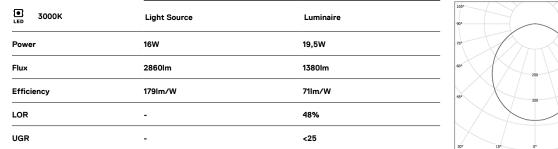

## U60 IP54 Surface

16W / 1380lm / 3000K / DALl / Diffuse / 1149mm

61728

Design: Eduardo Souto de Moura Surface luminaire with housing made of aluminium profile with 25micron maximum corrosion resistance anodization with matt finish or with textured electrostatic 100% polyester paint. Frosted polycarbonate diffuser with user friendly clipping system. Aluminium anodised end caps with matt finish or electrostatic 100% polyester paint with texturedfinish.