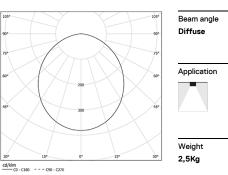

## U60 IP54 Surface

16W / 1380lm / 3000K / DALl / Diffuse / 1149mm

61728

Design: Eduardo Souto de Moura Surface luminaire with housing made of aluminium profile with 25micron maximum corrosion resistance anodization with matt finish or with textured electrostatic 100% polyester paint. Frosted polycarbonate diffuser with user friendly clipping system. Aluminium anodised end caps with matt finish or electrostatic 100% polyester paint with texturedfinish.