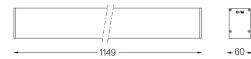

## U60 IP54 Surface

16W / 1380lm / 3000K / DALl / Diffuse / 1149mm

61728

Design: Eduardo Souto de Moura Surface luminaire with housing made of aluminium profile with 25micron maximum corrosion resistance anodization with matt finish or with textured electrostatic 100% polyester paint. Frosted polycarbonate diffuser with user friendly clipping system. Aluminium anodised end caps with matt finish or electrostatic 100% polyester paint with texturedfinish.