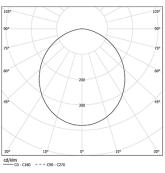

LED CRI>80 / >50.000h, L80/B10 / 3-step MacAdam Power supply included. IP54 | 230Vac | 50/60Hz

₩ (€

| 3000K      | Light Source | Luminaire |
|------------|--------------|-----------|
| Power      | 27W          | 32,9W     |
| Flux       | 4900lm       | 2340lm    |
| Efficiency | 181lm/W      | 71lm/W    |
| LOR        | -            | 48%       |
| UGR        | -            | <25       |
|            |              |           |

Beam angle Diffuse Application Weight

mm

1149

Finishes

O .01 White / RAL 9010

● .02 Black / RAL 9005

.10 Anodised aluminium

For the specific supply of "DALI 2" drivers, please contact: support@om-light.com