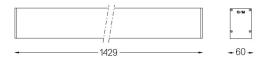

## U60 IP54 Surface

20W / 1725lm / 3000K / DALI / Diffuse / 1429mm

61730

Design: Eduardo Souto de Moura Surface luminaire with housing made of aluminium profile with 25micron maximum corrosion resistance anodization with matt finish or with textured electrostatic 100% polyester paint. Frosted polycarbonate diffuser with user friendly clipping system. Aluminium anodised end caps with matt finish or electrostatic 100% polyester paint with textured-