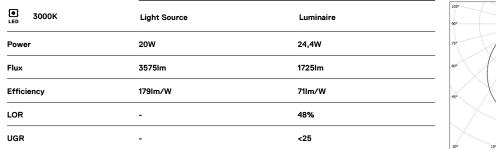

## U60 IP54 Surface

20W / 1725lm / 3000K / DALI / Diffuse / 1429mm

61730

Design: Eduardo Souto de Moura Surface luminaire with housing made of aluminium profile with 25micron maximum corrosion resistance anodization with matt finish or with textured electrostatic 100% polyester paint. Frosted polycarbonate diffuser with user friendly clipping system. Aluminium anodised end caps with matt finish or electrostatic 100% polyester paint with textured-