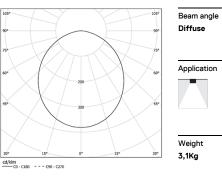

## U60 IP54 Surface

20W / 1725lm / 3000K / DALI / Diffuse / 1429mm

61730

Design: Eduardo Souto de Moura Surface luminaire with housing made of aluminium profile with 25micron maximum corrosion resistance anodization with matt finish or with textured electrostatic 100% polyester paint. Frosted polycarbonate diffuser with user friendly clipping system. Aluminium anodised end caps with matt finish or electrostatic 100% polyester paint with textured-