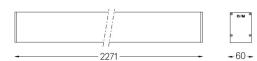

## **U60 IP54 Surface**

32W / 2760lm / 3000K / DALI / Diffuse / 2271mm

61732

Design: Eduardo Souto de Moura Surface luminaire with housing made of aluminium profile with 25micron maximum corrosion resistance anodization with matt finish or with textured electrostatic 100% polyester paint.

Beam angle Diffuse Application

Weight

mm