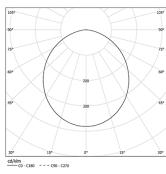

LED CRI>80 / >50.000h, L80/B10 / 3-step MacAdam Power supply included. IP54 | 230Vac | 50/60Hz

₩ (€

| 1000K      | Light Source | Luminaire |
|------------|--------------|-----------|
| Power      | 32W          | 37,6W     |
| Flux       | 5720lm       | 2760lm    |
| Efficiency | 179lm/W      | 73lm/W    |
| LOR        | -            | 48%       |
| UGR        | -            | <25       |
|            |              |           |

Beam angle Diffuse Application

Weight

mm